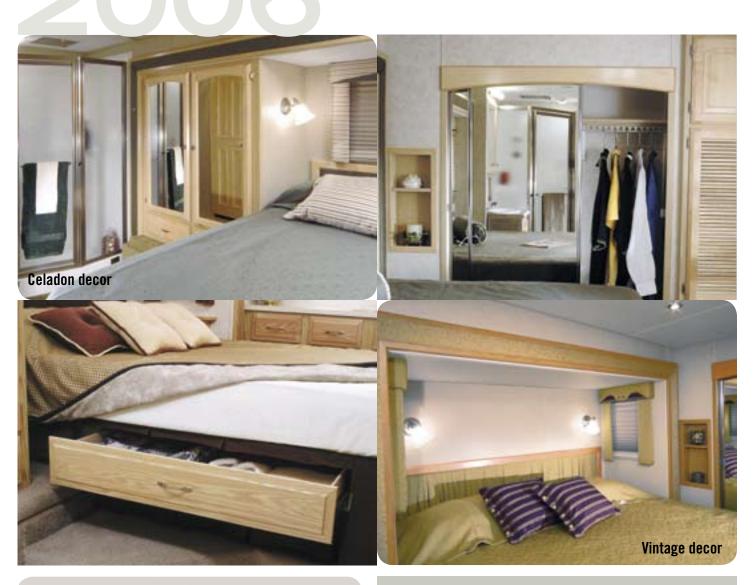

erable sway creating stress on joints causing broken welds and delaminations. When this happens it takes extensive work to your coach, that costs you time and money.

#### 2" X 3" ALUMINUM STUDS WELDED 16" ON CENTER

ADVANTAGE: Lighter weight with maximum support, creating a strong flooring design.

BENEFIT: Stronger floor, with no warping like a wood floor joist, no chance of deterioration, and less upkeep for you.



Now you can enjoy the Carriage Cameo LXI experience with a quality built, lightweight welded aluminum RV. Cameo LXI features the comforts of home and the quality you expect from a Carriage product. With innovative floorplans and numerous luxuries, the Cameo LXI blends style, function, and livability to create one of the best values on the road today.



WWW.CARRIAGEINC.COM





You'll appreciate the full stand-up bedroom with wall switched overhead lights. Some floorplan layouts offer wardrobe and bed slide-outs and all feature wardrobes that are cedar lined. All bedrooms have large drawers for plenty of storage and a convenient under-bed storage drawer in the bedroom suites. Residential style headboard, window treatments and stylish duvet cover give you the feel of home. Just one more example of Carriage's attention to detail with quality materials and construction.

# SOLID CONSTRUCTION TOP TO BOTTOM

Cameo LXI's roof design utilizes 5" thick aluminum roof trusses 16" on center.



# CARRIAGE EXCLUSIVE WARRANTY THE BEST WARRANTY AVAILABLE PERIOD



This is the best Warranty in the RV Industry. No Exclusions for full timers. Unlike our competition, we want y