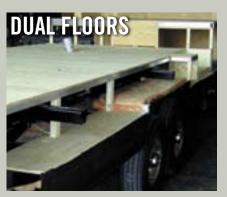

#### **2 SEPARATE FLOORS**

ADVANTAGE: Plumbing, holding tanks, electrical components, slide mechanisms, and heat ducts are enclosed within the floor cavity.

BENEFIT: There is no loss of cabinet space to house these components, maximizing interior storage.

#### 2 "CONTACT POINTS" FOR YOUR SIDEWALL

ADVANTAGE: Unlike our competition who uses a single attachment to the main frame, the Dual Floor system, utilized at Carriage, provides two contact points for our sidewall. The main frame gives vertical support while the main floor gives lateral support.

BENEFIT: Without that second attachment for the sidewall, our competitor's sidewall allows for considerable sway creating stress on joints causing broken welds and delaminations. When this happens it takes extensive work to your coach, that costs you time and money.