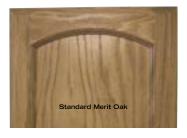

. front & 11 ga. rear)

ADVANTAGE: Eliminates frame flex, and offers greater strength vs. typical 10" or 12" I-Beam frame.

BENEFIT: By eliminating flex, the unit will ride better, respond to road conditions better, and will last longer than the competition, protecting your investment.

# OUR SLIDE MECHANISMS ARE WELDED TO THE TOP OF OUR FRAMES

ADVANTAGE: No "holes" are cut into mainframe that will weaken the structure of your coach.

BENEFIT: With already having a more superior frame than the competition, Carriage's frames become the strongest, after the competition torches 2, 4, 6, or even 8 holes to get their slide mechanisms to extend out past their frames.



## **CELADON INTERIOR**







## **COCO INTERIOR**



DINETTE

BEDROOM ACC





SOFA



## **VINTAGE INTERIOR**





















# 3 SEPARATE LAY-ERS OF INSULATION FOR A "TRUE" R21 INSULATION VALUE

ADVANTAGE: Carriage completely encloses and insulates the underbelly, maximizing heating and cooling capacity.



BENEFIT: Provides a comfortable living area, while saving you money in heating and cooling costs.

#### **2 SEPARATE FLOORS**

ADVANTAGE: Plumbing, holding tanks, electrical components, slide mechanisms, and heat ducts are enclosed within the floor cavity.

BENEFIT: There is no loss of cabinet space to house these components, maximizing interior storage.

#### 2 "CONTACT POINTS" FOR YOUR SIDEWALL

ADVANTAGE: Unlike our competition who uses a single attachment to the main frame, the Dual Floor system, utilized at Carriage, provides two contact points for our sidewall. The main frame gives vertical supp