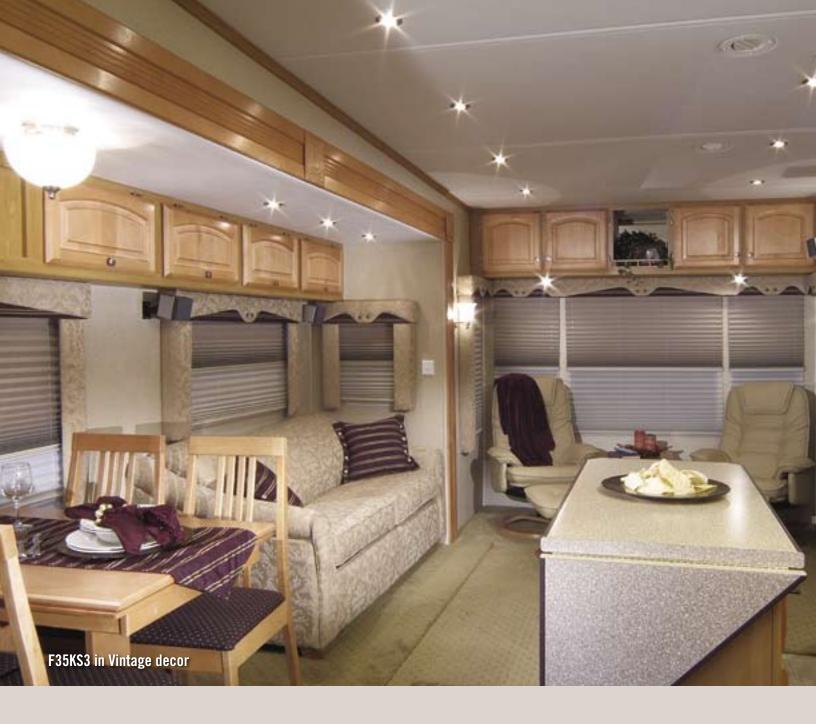

ffer an exclusive 5 or 7 yr frame warranty. The BEST warranty in the RV Industry.

# 2" X 6" DOUBLE STACKED BOX TUBE STEEL (7 ga. front & 11 ga. rear)

ADVANTAGE: Eliminates frame flex, and offers greater strength vs. typical 10" or 12" I-Beam frame.

BENEFIT: By eliminating flex, the unit will ride better, respond to road conditions better, and will last longer than the competition, protecting your investment.

# OUR SLIDE MECHANISMS ARE WELDED TO THE TOP OF OUR FRAMES

ADVANTAGE: No "holes" are cut into mainframe that will weaken the structure of your coach.

BENEFIT: With already having a more superior frame than the competition, Carriage's frames become the strongest, after the competition torches 2, 4, 6, or even 8 holes to get their slide mechanisms to extend out past their frames.



## **CELADON INTERIOR**







## **COCO INTERIOR**



DINETTE

BEDROOM ACC





SOFA



## **VINTAGE INTERIOR**





















# 3 SEPARATE LAY-ERS OF INSULATION FOR A "TRUE" R21 INSULATION VALUE

ADVANTAGE: Carriage completely encloses and insulates the underbelly, maximizing heating and cooling capacity.



BENEFIT: Provides a comfortable living area, while saving you money in heating and cooling costs.

#### **2 SEPARATE FLOORS**

ADVANTAGE: Plumbing, holding tanks, electrical components, slide mechanisms, and heat ducts are enclosed within the floor cavity.

BENEFIT: There is no loss of cabinet space to house these components, maximizing interior storage.

#### 2 "CONTACT POINTS" FOR YOUR SIDEWALL

ADVANTAGE: Unlike our competition who uses a single attachment to the main fram