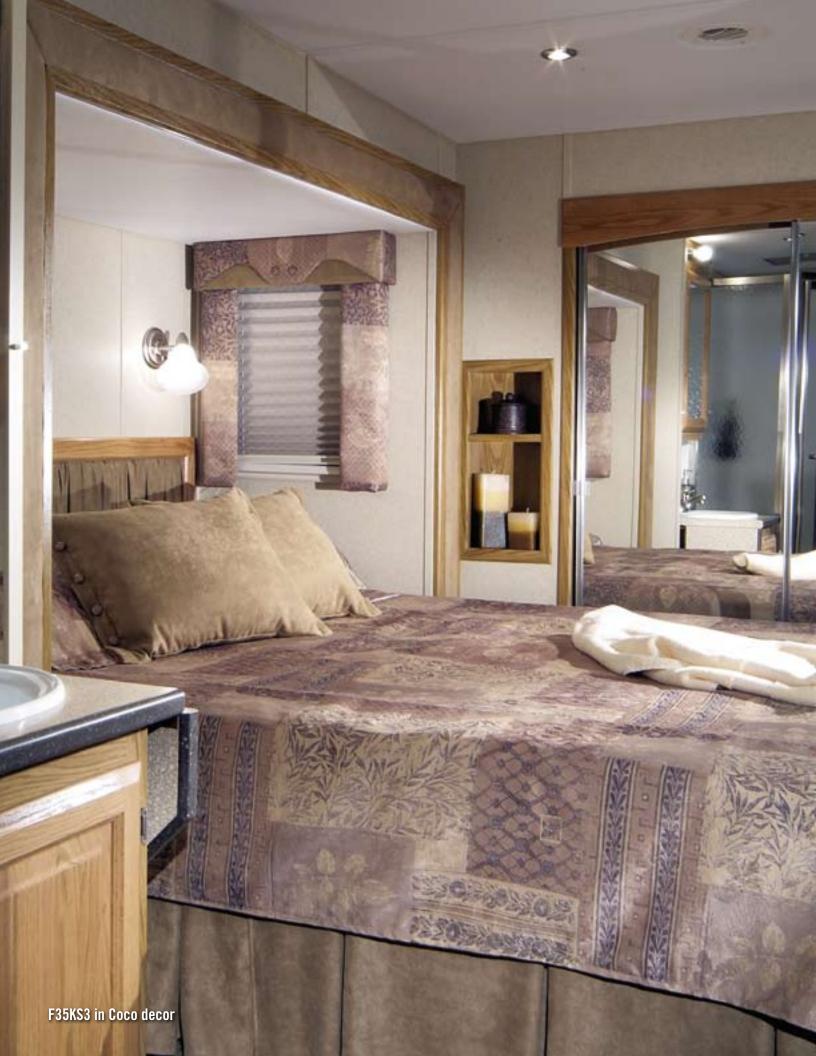

## **COCO INTERIOR**

DINETTE

BEDROOM ACC

SOFA

WWW.CARRIAGEINC.COM

You'll appreciate the full stand-up bedroom with wall switched overhead lights. Some floorplan layouts offer wardrobe and bed slide-outs and all feature wardrobes that are cedar lined. All bedrooms have large drawers for plenty of storage and a convenient under-bed storage drawer in the bedroom suites. Residential style headboard, window treatments and stylish duvet cover give you the feel of home. Just one more example of Carriage's attention to detail with quality materials and construction.