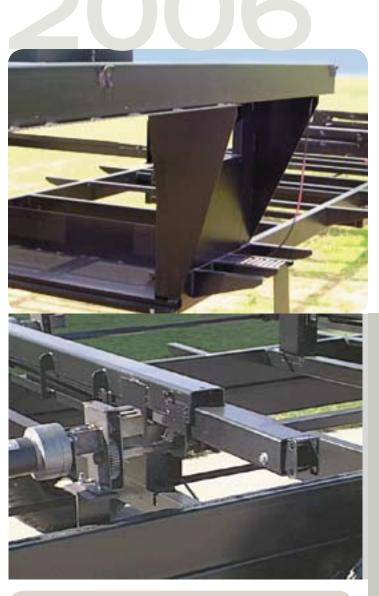

# WE DESIGN AND MANUFACTURE OUR OWN FRAMES

ADVANTAGE: We engineer additional support into our coach for superior frame design, (stiffness and rigidity). We also design them to maximize exterior storage.

BENEFIT: We offer a stronger frame than the standard I-beam or C-Channel frame our competitors use. We also have the confidence to offer an exclusive 5 or 7 yr frame warranty. The BEST warranty in the RV Industry.

# 2" X 6" DOUBLE STACKED BOX TUBE STEEL (7 ga. front & 11 ga. rear)

ADVANTAGE: Eliminates frame flex, and offers greater strength vs. typical 10" or 12" I-Beam frame.

BENEFIT: By eliminating flex, the unit will ride better, respond to road conditions better, and will last longer than the competition, protecting your investment.

# OUR SLIDE MECHANISMS ARE WELDED TO THE TOP OF OUR FRAMES

ADVANTAGE: No "holes" are cut into mainframe that will weaken the structure of your coach.

BENEFIT: With already having a more superior frame than the competition, Carriage's frames become the strongest, after the competition torches 2, 4, 6, or even 8 holes to get their slide mechanisms to extend out past their frames.