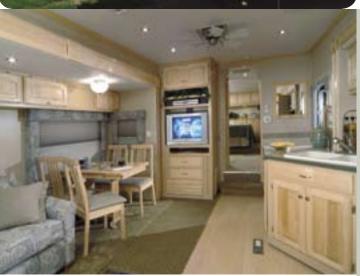

Now you can enjoy the Carriage Cameo LXI experience with a quality built, lightweight welded aluminum RV. Cameo LXI features the comforts of home and the quality you expect from a Carriage product. With innovative floorplans and numerous luxuries, the Cameo LXI blends style, function, and livability to create one of the best values on the road today.

WWW.CARRIAGEINC.COM

You'll appreciate the full stand-up bedroom with wall switched overhead lights. Some floorplan layouts offer wardrobe and bed slide-outs and all feature wardrobes that are cedar lined. All bedrooms have large drawers for plenty of storage and a convenient under-bed storage drawer in the bedroom suites. Residential style headboard, window treatments and stylish duvet cover give you the feel of home. Just one more example of Carriage's attention to detail with quality materials and construction.