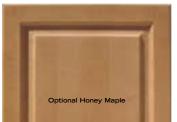

ont & 11 ga. rear)

ADVANTAGE: Eliminates frame flex, and offers greater strength vs. typical 10" or 12" I-Beam frame.

BENEFIT: By eliminating flex, the unit will ride better, respond to road conditions better, and will last longer than the competition, protecting your investment.

# OUR SLIDE MECHANISMS ARE WELDED TO THE TOP OF OUR FRAMES

ADVANTAGE: No "holes" are cut into mainframe that will weaken the structure of your coach.

BENEFIT: With already having a more superior frame than the competition, Carriage's frames become the strongest, after the competition torches 2, 4, 6, or even 8 holes to get their slide mechanisms to extend out past their frames.



## **CELADON INTERIOR**







## **COCO INTERIOR**



DINETTE

BEDROOM ACC





SOFA



## **VINTAGE INTERIOR**





















# 3 SEPARATE LAY-ERS OF INSULATION FOR A "TRUE" R21 INSULATION VALUE

ADVANTAGE: Carriage completely encloses and insulates the underbelly, maximizing heating and cooling capacity.



BENEFIT: Provides a comfortable living area, while saving you money in heating and cooling costs.

#### **2 SEPARATE FLOORS**

ADVANTAGE: Plumbing, holding tanks, electrical components, slide mechanisms, and heat ducts are enclosed within the floor cavity.

BENEFIT: There is no loss of cabinet space to house these components, maximizing interior storage.

#### 2 "CONTACT POINTS" FOR YOUR SIDEWALL

ADVANTAGE: Unlike our competition who uses a single attachment to the main frame, the Dual Floor system, utilized at Carriage, provides two contact points for our sidewall. The main frame gives vertical support